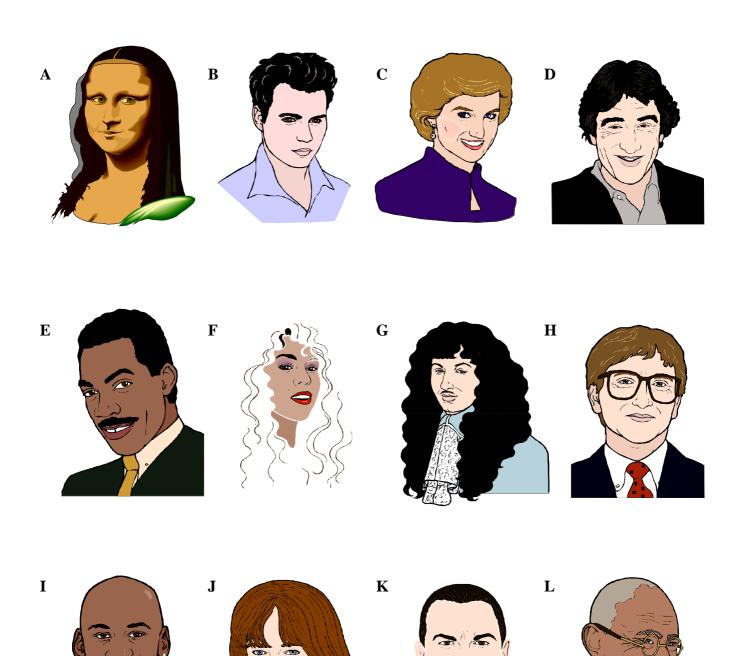

Listen. Write the numbers next to the pictures.

| 1.  | She has long black hair, parted in the middle. She has a small mouth. She has no eyebrows. | A |
|-----|--------------------------------------------------------------------------------------------|---|
| 2.  | He has very long, curly hair. He has thin eyebrows and a thin moustache.                   | G |
| 3.  | He has very little hair. He's wearing glasses. He has a big nose and a moustache.          | L |
| 4.  | He has short, wavy hair, parted in the middle. He has thick eyebrows, and a big nose.      | D |
| 5.  | He's bald. He's wearing a shirt, and also an earring. He's smiling.                        | Ι |
| 6.  | He has short hair, brushed back. He has a small mouth.                                     | В |
| 7.  | He has short, curly hair, a big nose, a big mouth and a moustache.                         | Е |
| 8.  | She has short hair. She has a long nose. She's wearing earrings.                           | C |
| 9.  | He has a round face. He has short hair, parted on the side. He's wearing glasses.          | Н |
| 10. | She has shoulder-length hair, parted in the middle. She has a fringe.                      | J |
| 11. | She has long, wavy hair. She has a big nose and thick eyebrows.                            | F |
| 12. | He has long, straight hair, brushed back and tied at the back.                             | K |